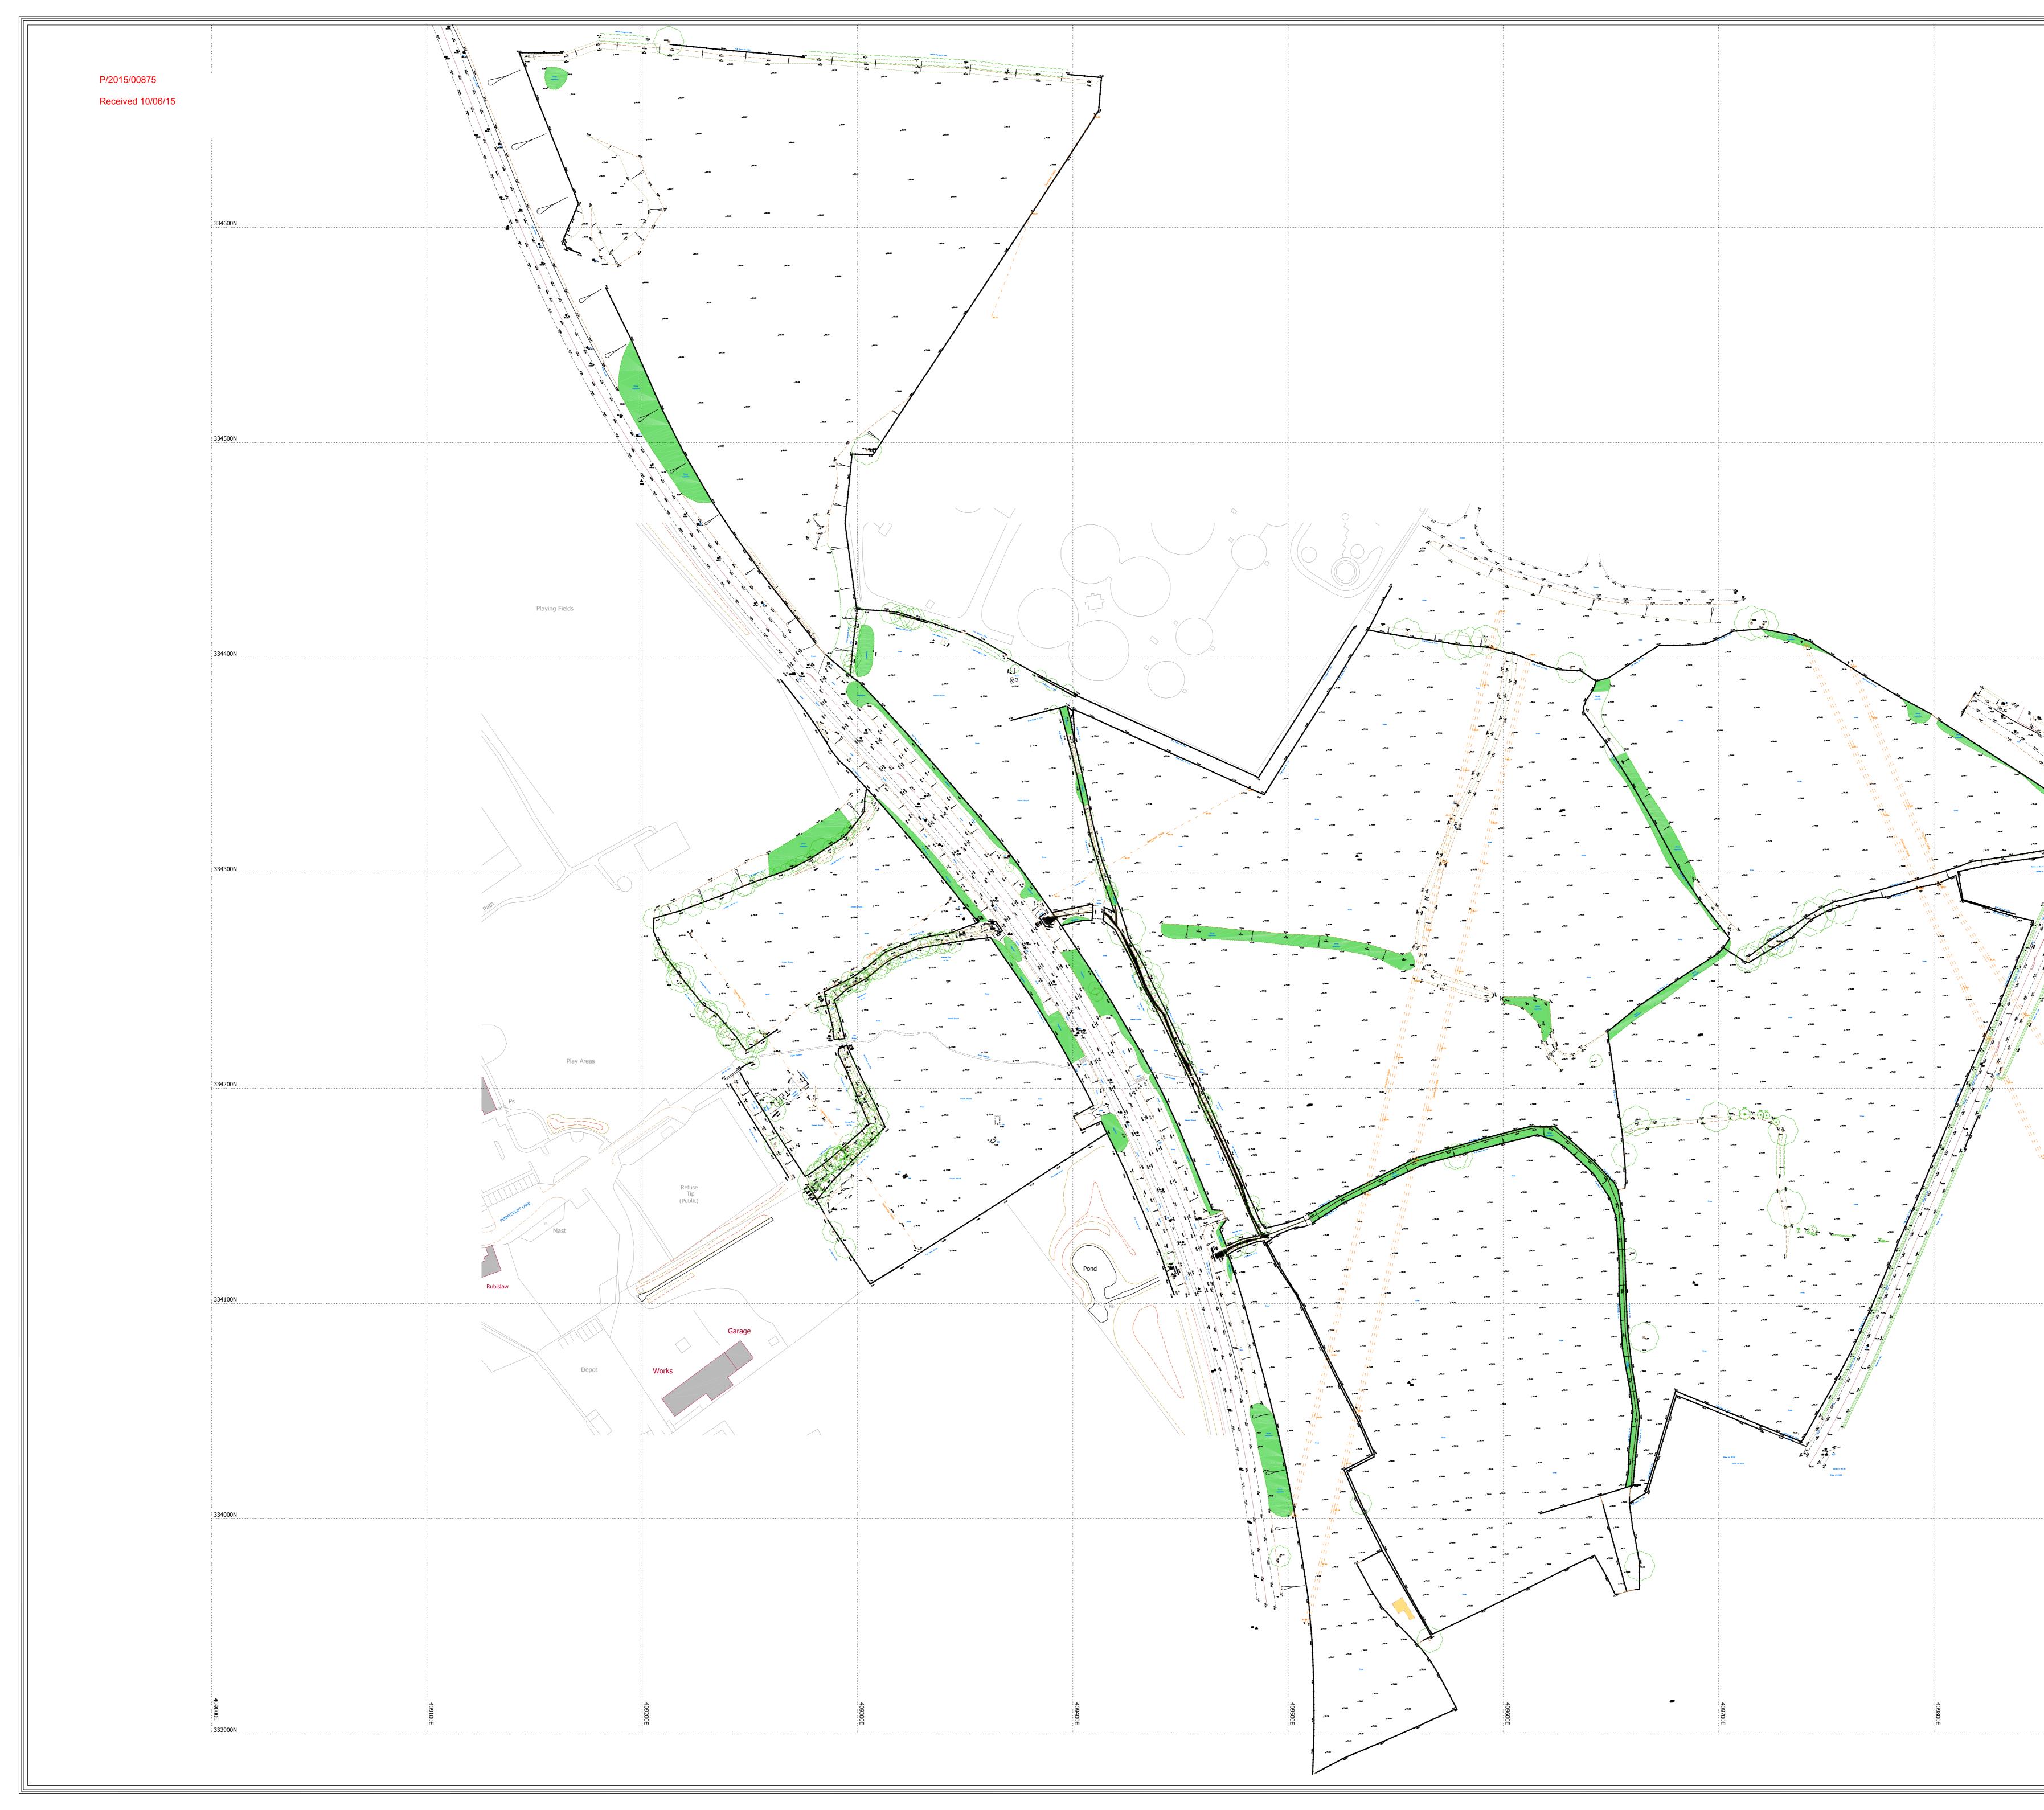

|                                              | Station   Information:     Station   Easting (m)   Northing (m)   Level (m)     1   409422.335   334188.891   78.847     2   409370.480   334271.784   79.452     3   409338.170   334313.338   79.894     100   409402.389   334225.784   79.190     F1   409288.752   334144.055   79.690     GPS   409457.478   334139.169   78.880                                                                                                                                                                                                                                                                                                                                                                                                                                                                                                                                                                             |
|----------------------------------------------|--------------------------------------------------------------------------------------------------------------------------------------------------------------------------------------------------------------------------------------------------------------------------------------------------------------------------------------------------------------------------------------------------------------------------------------------------------------------------------------------------------------------------------------------------------------------------------------------------------------------------------------------------------------------------------------------------------------------------------------------------------------------------------------------------------------------------------------------------------------------------------------------------------------------|
|                                              | Note:   Some services may have been omitted due to parked vehicles.<br>The Ordnance Survey tile is to be used as a guide only.   OS Buildings Surveyed Buildings   This survey has been orientated to the Ordnance Survey<br>(O.S) National Grid (OSGB36) via a Global Position System<br>(GPS) and the O.S. Active Network (OS Net).   A true OSGB36 coordinate has been established near to the<br>site centre via a transformation using the OSTN02 & OSGM02<br>transformation models.   The survey has been correlated to this point and a further one<br>or more OSGB36 points established to create a true O.S.<br>bearing for angle orientation.   No scale factor has been applied to the survey therefore the<br>coordinates shown are arbitrary & not true O.S. Coordinates<br>which have a scale factor applied.   Please refer to Survey Station Table to enable establishment<br>of the on-site grid. |
|                                              | Buildings / valias Kerb line   Edge of surface Canopy / Overhang   Line Marking Effec   Centre Line BT   Barrier BT   Barrier BT   Panel Fence St   Open Fence St   Overhead Powerline Wo   Voodland Re   Red data Red data   Overhead Powerline Wo   Voodland Av   Alvaker Re   Av Alvaker   BM 100.000   Benchmark Tp   Telepaph Post   By Trial Hole   Fp Flagstaff   With Area of Undergrowth   TCB Telepaph Post   Billeri Invert level   TH Invert level                                                                                                                                                                                                                                                                                                                                             |
|                                              | 1 04.09.08 Additional survey BG A0373   Rev Date Description Drawn Q. Ref,   Operation   Operation   Discription Drawn Q. Ref,   Operation   Operation   Discription Drawn Q. Ref,   Operation   Operation   Discription Discription   Operation   Discription Discription   Operation   Discription Discription   Discription Measured Building Surveys<br>3D Laser Scanning   Rowan House   Duffield Road   Liftle Eaton   Derby Discription   Discription Gene                                                                                                                                                                                                                                                            |
| P/2011/01134<br>Received 26th September 2011 | Conder<br>Developments LtdPROJECTDove Way,<br>UttoxeterTITLETopographical<br>SurveySCALEDATEDRAWNQUALITY REF1: 100008.04.08BGG0011                                                                                                                                                                                                                                                                                                                                                                                                                                                                                                                                                                                                                                                                                                                                                                                 |
| P/2011/0<br>Received                         | Level datum OS (GPS Verified)   Grid orientation OS (GPS Verified)   Job number 12236   Drawing No. Rev.   12236_OGL 1   Comments This plan should only be used for its original purpose. GreenHatch Ltd accepts no responsibility for this plan if supplied to any party other than the original client. All dimensions should be checked on site prior to design and construction.   Drainage information (where applicable) has been visually inspected from the surface and therefore should be treated as approximate only. Notes:                                                                                                                                                                                                                                                                                                                                                                            |
|                                              | ©Copyright Greenhatch Group. 01/01/08                                                                                                                                                                                                                                                                                                                                                                                                                                                                                                                                                                                                                                                                                                                                                                                                                                                                              |